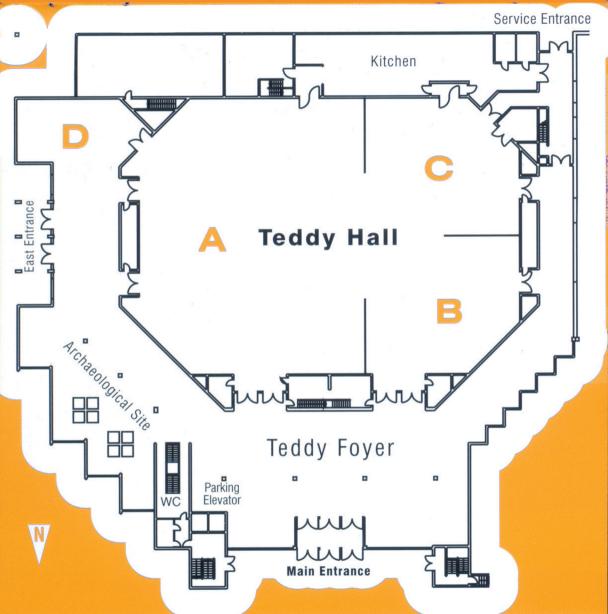

**Teddy Hall** 

# Teddy Hall (A,B,C)

Size: 1333 square meters Length:

44.3 meters

Width: 32.1 meters

Height: 6.2

Maximum occupancy: 1,800 people

# Teddy B

Size: 290 square meters Length: 18.1 meters Width: 16 meters Height: 6.2 meters Maximum occupancy: 250 people

# Teddy D

Size: 104 square meters Length: 13 meters Width: 8 meters Height: 4.15 meters Maximum occupancy: 80 people

# Teddy A

Size: 842 square meters Length: 32.1 meters

Width: 26.2 meters

Height: 6.2 meters Maximum occupancy: 830 people

# Teddy C

Size: 308 square meters

Length: 18.1 meters

Width: 17 meters

Height: 6.2 meters Maximum occupancy: 250 people