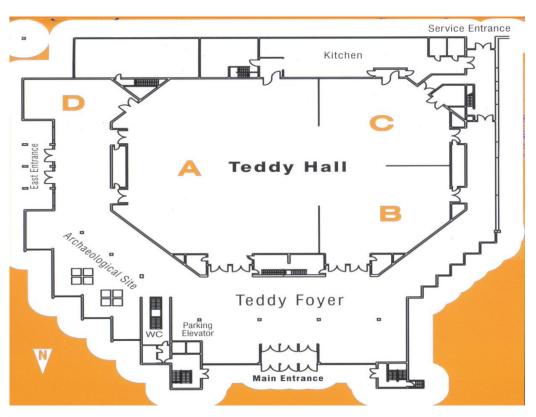

**Teddy Hall** 

# Teddy Hall (A,B,C)

Size: 1333 square meters Length:

44.3 meters

Width: 32.1 meters

Height: 6.2

Maximum occupancy: 1,800 people

# Teddy B

Size: 290 square meters Length: 18.1 meters Width: 16 meters Height: 6.2 meters Maximum occupancy: 250 people

# Teddy D

Size: 104 square meters Length: 13 meters Width: 8 meters Height: 4.15 meters Maximum occupancy: 80 people

# Teddy A

Size: 842 square meters Length: 32.1 meters

Width: 26.2 meters

Height: 6.2 meters Maximum occupancy: 830 people

# Teddy C

Size: 308 square meters

Length: 18.1 meters

Width: 17 meters

Height: 6.2 meters Maximum occupancy: 250 people